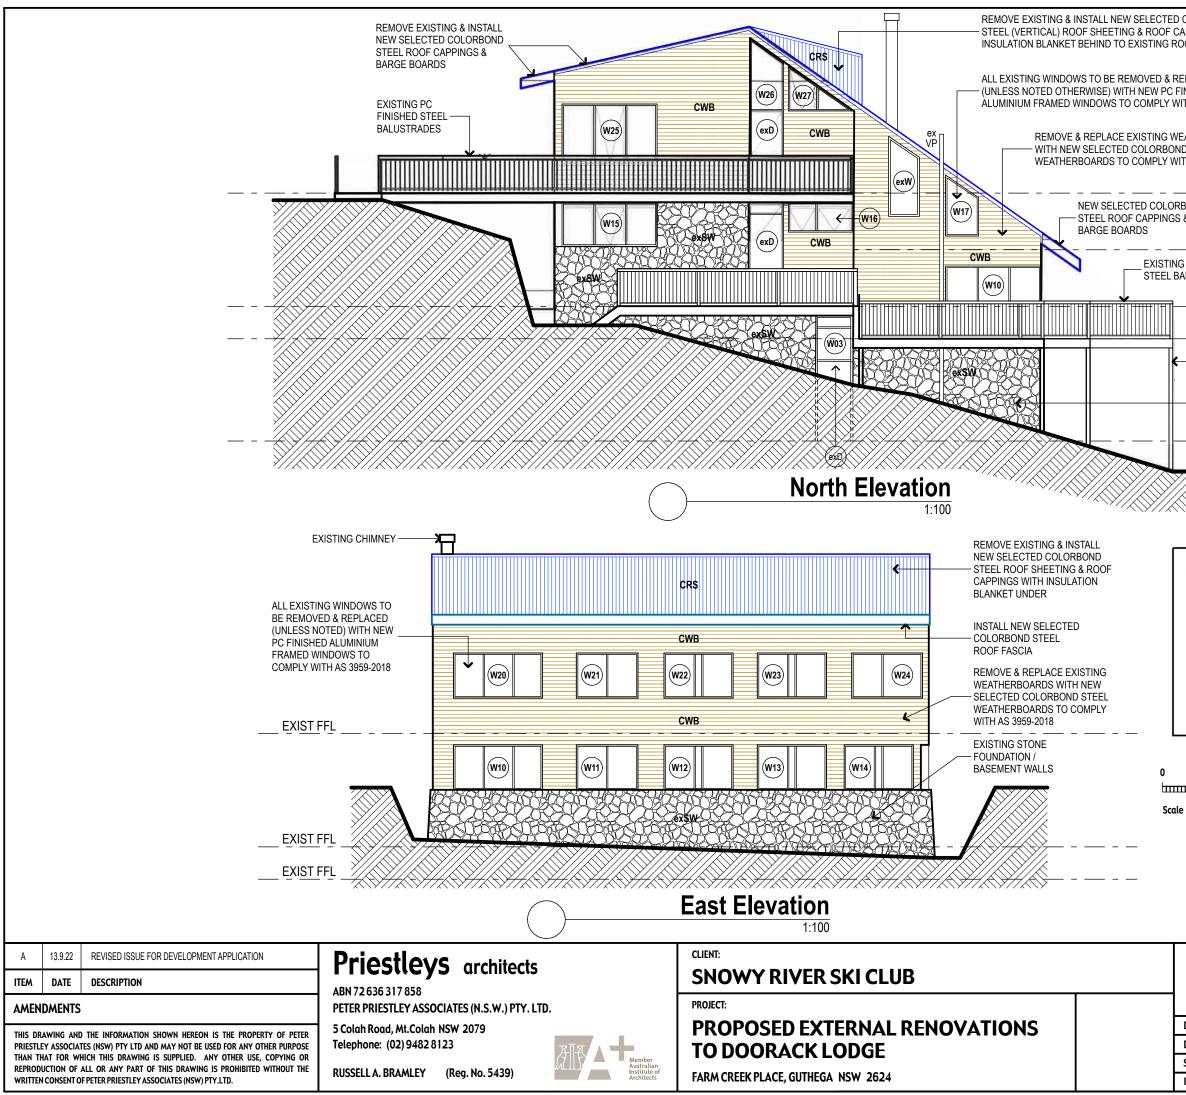

| COLORBOND<br>APPINGS WITH<br>OOF SKYLIGHT           |                             |
|-----------------------------------------------------|-----------------------------|
| EPLACED<br>FINISHED<br>/ITH AS 3959-2018            |                             |
| EATHERBOARDS<br>ND STEEL<br>ITH AS 3959-2018        |                             |
| EXIST FFL                                           |                             |
| RBOND<br>S &                                        |                             |
| EXIST FFL                                           |                             |
| G PC FINISHED<br>ALUSTRADES                         |                             |
| EXIST FFL                                           |                             |
|                                                     |                             |
| EXISTING STEEL<br>FRAMED DECK                       |                             |
| EXISTING STONE<br>—— FOUNDATION /<br>BASEMENT WALLS |                             |
| EXIST FFL                                           |                             |
| 77                                                  |                             |
|                                                     |                             |
|                                                     |                             |
| Department of Plann<br>and Environment              | ning                        |
| Issued under the Environmental Planni               | ing and Assessment Act 1979 |
| Approved Application No 22/                         |                             |
| Granted on the 12 December                          |                             |
| Signed M Brown                                      |                             |
| Sheet No 8 of 9                                     |                             |
| Sheet No 8 01 5                                     |                             |
| 1 2 3 4                                             | 5 10                        |
|                                                     |                             |
| e 1:100                                             |                             |
|                                                     |                             |
|                                                     | Revised                     |
|                                                     | DA Issue                    |
| THIS DRAWING                                        |                             |
| <b>ELEVATIONS 2</b>                                 |                             |
| Drawn: RAB Chkd: RAB                                | Plot Date: 13.9.22          |
| Date: 2.3.22                                        |                             |
| Scales: 1:100                                       | <b>22115.05</b> /A          |
|                                                     |                             |